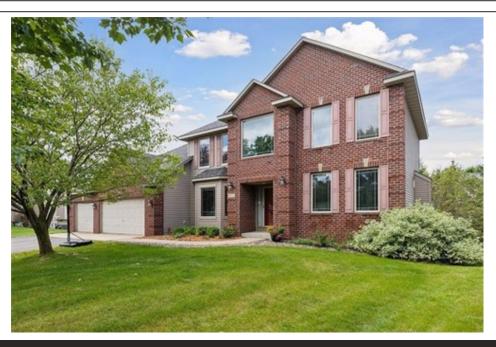

## 10955 Eagle View PI, Woodbury, MN 55129

- » Beds: 5 | Baths: 2 Full, 1 Half
- » MLS #: 6585443
- » Single Family | 3,782 ft<sup>2</sup> | Lot: 18,992 ft<sup>2</sup>
- » More Info: 10955EagleViewPI.IsForSale.com

Kim Ziton (612) 987-6835 kim@kimziton.com Keller Williams Premier Realty 659 Bielenberg Dr Suite 100 Woodbury, MN 55125 (651) 379-5252

Premium lot in Eagle Valley, nestled on a quiet cul-de-sac at .44 acres. This 2-story w/o home features large picture windows that fill the space with beautiful natural light, open floor plan, s/s appliances, new stove and fridge (2024). The kitchen also includes a walk-in pantry, the main floor boasts newly finished wood floors, office w/French doors, bench in oversized mudroom w/ a walk-in closet. The main floor has been freshly painted and features knockdown ceilings, as well as a fireplace w/brick surround. The upper floor includes 4 bedrms, primary bedroom offering a vaulted ceiling and a jacuzzi tub. The w/o lower level is perfect for entertaining, media space, billiard area, 5th bedroom, finished storage, bathroom w/ rough-in for a fireplace and bar. Additional highlights include a large patio, oversized heated garage, roof (2022), concrete driveway apron, furnace & A/C (2019). The oversized yard is perfect for outdoor activities. Enjoy Eagle Valley golf course and clubhouse.